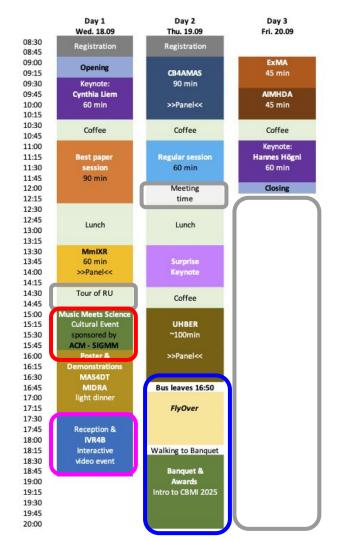

### 21st International Conference on Content-based Multimedia Indexing

September 18 - 20, 2024 (Reykjavík, Iceland)

Gylfi Þór Guðmundsson, Reykjavik University (General Co-chair)

Björn Þór Jónsson, Reykjavik University (Technical Program Co-chair)