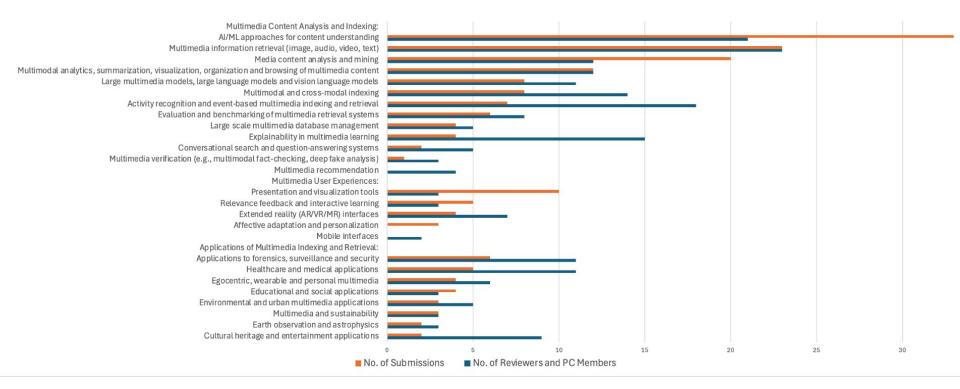

untry of submitting author | Count |
|------------------------------|-------|
| Austria                      | 10    |
| Finland                      | 1     |
| France                       | 14    |
| Germany                      | 1     |
| Greece                       | 6     |
| Iceland                      | 3     |
| Ireland                      | 4     |
| Italy                        | 7     |
| Japan                        | 4     |
| The Netherlands              | 3     |
| Norway                       | 3     |
| Portugal                     | 1     |
| Spain                        | 2     |
| Switzerland                  | 2     |
| United Kingdom               | 1     |
| United States of America     | 1     |
| Vietnam                      | 1     |

# **Topic Popularity**



# **Some Practical Things**

- Proceedings available on Conftool
  - https://www.conftool.pro/cbmi2024/sessions.php
  - $\circ \quad \text{Via cbmi2024.org} \rightarrow \text{Program} \rightarrow \text{Conference Schedule}$
- Food:
  - Water on tables, coffee to the side
  - Food will be served on tables
- Wifi:
  - name: Nautholl salur
  - password: sjonarholl
- Paper and pen available to the side

### **Special Sessions**

#### Panels

- MmIXR
- C4AMAS
- UHBER

#### Talks

- ExMA
- AIMHDA

#### Posters

- MIDRA
- MAS4DT

#### Competition

• IVR4B



### **Other Research Sessions**

#### **Best Paper Session**

- 3 regular papers
- 1 paper from CB4AMAS

### **Oral Session**

• 4 regular papers

#### Poster / Demonstration Session

- 7 regular papers
- 8 demonstrations
- 2 papers from MI