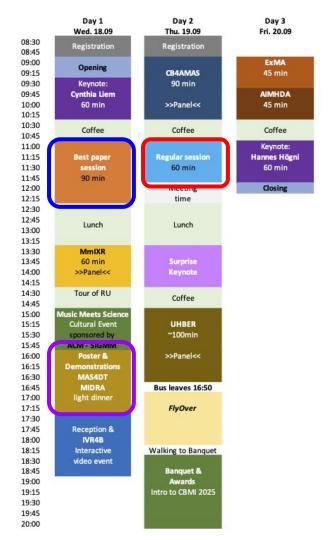

ble on Conftool
  - https://www.conftool.pro/cbmi2024/sessions.php
  - $\circ \quad \text{Via cbmi2024.org} \rightarrow \text{Program} \rightarrow \text{Conference Schedule}$
- Food:
  - Water on tables, coffee to the side
  - Food will be served on tables
- Wifi:
  - name: Nautholl salur
  - password: sjonarholl
- Paper and pen available to the side

### **Special Sessions**

#### Panels

- MmIXR
- C4AMAS
- UHBER

#### Talks

- ExMA
- AIMHDA

#### Posters

- MIDRA
- MAS4DT

#### Competition

• IVR4B



### **Other Research Sessions**

#### **Best Paper Session**

- 3 regular papers
- 1 paper from CB4AMAS

### **Oral Session**

• 4 regular papers

#### Poster / Demonstration Session

- 7 regular papers
- 8 demonstrations
- 2 papers from MIDRA
- 2 papers from MAS4DT
- 7 posters from IVR4B



# **Exciting Keynotes!**

### **Dr. Cynthia C. S. Liem** What does it mean to 'work as

intended'?

**Dr. Hannes Högni Vilhjálmsson** Being Multimodal: What Building Virtual Humans has Taught us about Multimodality

Surprise Keynote!



# Social Program

#### Wednesday

- Tour of RU / Setup
- Music Meets Science
- Reception and Competition

### Thursday

- Free Time for Meetings
- FlyOver Iceland
- Banquet

### Friday

• Free Time for Travel



Music Meets Science

acm> In-Cooperation

The "Music Meets Science" event has a long history at CBMI and we are pleased to welcome and host the event at CBMI 2024 in Reykjavik Iceland. This year two members of the Odyssée quartet, François Pineau-Benois and Raphael Charles Moraly will perform a selection of classical works for violin and cello.

T