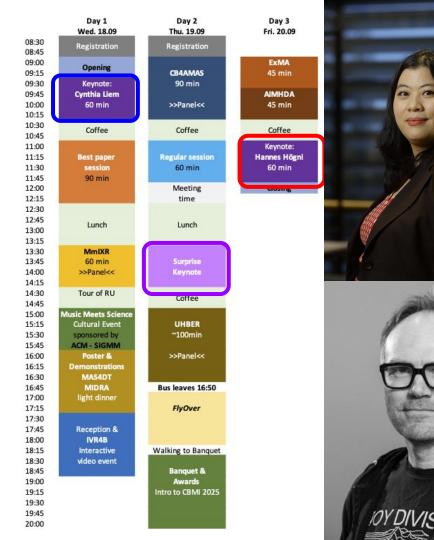

### 21st International Conference on Content-based Multimedia Indexing

September 18 - 20, 2024 (Reykjavík, Iceland)

Gylfi Þór Guðmundsson, Reykjavik University (General Co-chair)

Björn Þór Jónsson, Reykjavik University (Technical Program Co-chair)